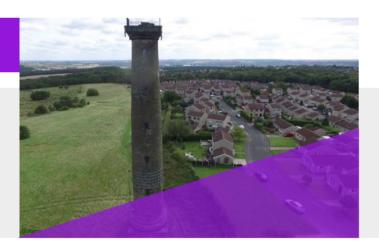

#### **KEPPEL'S COLUMN**

Kepple's Column is an interesting historic Monument in the Kimberworth Park and Scholes area and it is interesting to read the history behind this monument!

Great place to visit although you cannot access the interior of the building you are able to walk round it and there are plenty of places to walk after visiting this.

ADMIRALS CREST. ROTHERHAM SOUTH YORKSHIRE. S61 2SW

WWW.ATLASOBSCURA.COMIPLACESI KEPPELS-COLUMN