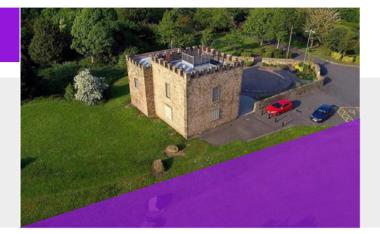

#### **BOSTON CASTLE & PARK**

Boston Castle is now a small visitor attraction with historical information and displays on the history of the Castle, an interactive touch screen, and children's costumes and games.

Boston Park covers just over eight hectares and is situated at the end of Boston Castle Grove. At the side of the park is Canklow Woods, an ancient woodland area.

33 BOSTON CASTLE GROVE. ROTHERHAM. SOUTH YORKSHIRE. S60 2BA

01709 382121 WWW.ROTHERHAM.GOV.UKIPARKS-OPEN-SPACESIVISIT-BOSTON-CASTLE-PARK

FREE

AGE