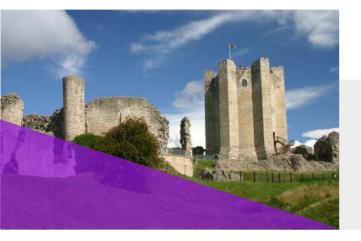

#### **CONISBROUGH CASTLE**

This romantic castle with stunning views over Conisbrough, inspired Sir Walter Scott's Ivanhoe and still fires the imagination today.

With floors and roof restored in the lofty circular keep you can fully appreciate the magnificence of the original 12th century building. Delve into the medieval world of Lord and Lady de Warenne, and enjoy the grassy areas around the castle walls for games and picnics.

£3.70

CASTLE HILL. CONISBROUGH. DONCASTER. SOUTH YORKSHIRE. DN12 3BU

01709 863329 WWW.ENGLISH-HERITAGE.ORG.UKIVISITI PLACESICONISBROUGH-CASTLEI