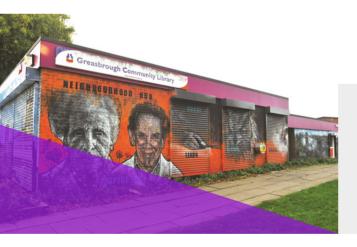

#### GREASBROUGH LIBRARY

#### Greasbrough Library and Neighbourhood Hub provide a range of services, activities, courses, workshops and much more!

Activities include reading groups, lego club, pilates and events. Visit our website for more information and event details.

COACH ROAD. GREASBROUGH. ROTHERHAM. SOUTH YORKSHIRE. S&1 4PU

01709 551477 WWW.ROTHERHAM.GOV.UKI DIRECTORY-RECORDI4I GREASBROUGH-LIBRARY