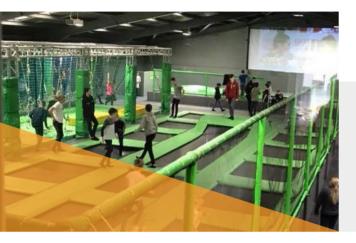

#### DEXX SCOOTER JUMP NINJA WARRIOR

Dexx is an Indoor Scooter park, Trampoline Park and Ninja Warrior leisure facility based in the heart of the Dearne Valley. We are a not for profit social enterprise, aiming to help Improve the lives of people living within the Dearne.

If you have never been to the park before you will need a waiver form filled out by someone over the age of 18 to be able to get in.

1 AND 2 DERWENT WAY. WATH UPON DEARNE. ROTHERHAM. SOUTH YORKSHIRE. S63 6EX

01709 877825 @DEXXSCOOTJUMPNIN

6+