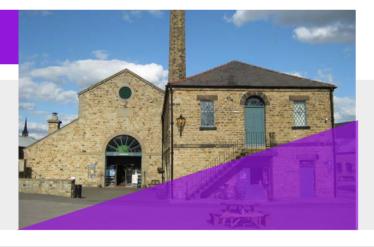

#### ELSECAR HERITAGE CENTRE

Elsecar Heritage Centre has an interesting variety of individual craft workshops, artist studios, antique centres and exhibitions alongside a children's indoor play centre, cafe and a historical steam railway.

The restored ironworks and colliery workshops are also home to Elsecar Visitor Centre which houses a small exhibition.

ELSECAR HERITAGE CENTRE. WATH ROAD. ELSECAR. BARNSLEY.S74 8HJ

01226 740203 ELSECARHERITAGECENTRE@BARNSLEY.GOV.Uk WWW.ELSECAR-HERITAGE.COM