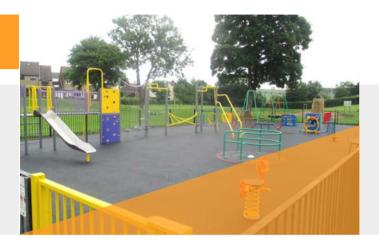

#### ROSEHILL VICTORIA PARK

At Rosehill Victoria Park there is something for the whole family featuring open grassy space, kids' play structures, a bandstand & much more.

A multi-use games area, a childrens play area with a big climbing frame, an orienteering course, steps to health route, skate and BMX facilities, ice-cream parlour and tearooms, crazy golf, tennis courts